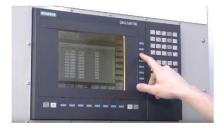

## **TEST STAND**

We have test stands developed by us, thanks to which we check whether the device is operational. They make sure that SEW EURODRIVE 18219853.Y2 is repaired.

24 MONTHS WARRANTY FOR THE ENTIRE DEVICE